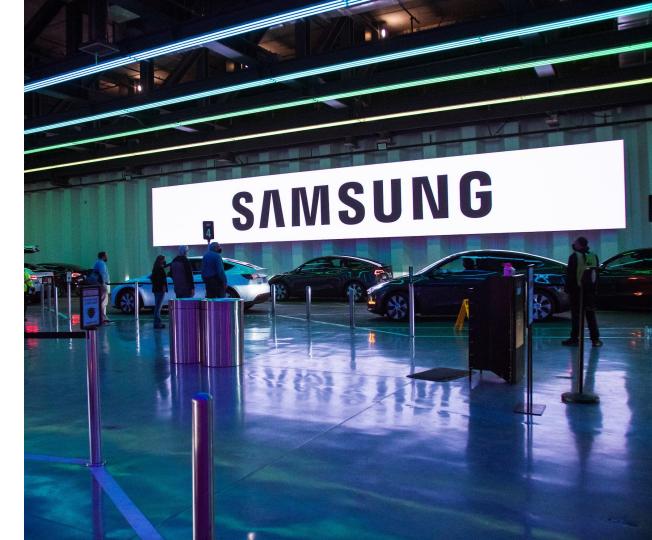

# Loop Tunnel Central Station Video Wall

A massive 63 ft. by 9 ft. video wall, 7 ft. above the ground, is the star of the Loop's Central Station, making your brand's static or video message truly unmissable to riders.

#### Specs

| Loop Tunnel Central<br>Station Video Wall | 63'W x 9'H     |  |
|-------------------------------------------|----------------|--|
| Spot length                               | 7.5 sec        |  |
| Resolution                                | 7680 x 1080 px |  |