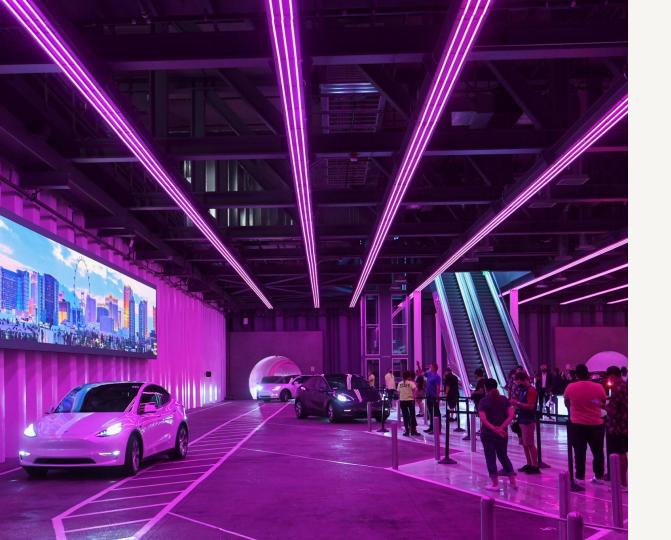

# Loop Tunnel Central Station Video Wall

A massive 63 ft. by 9 ft. video wall, 7 ft. above the ground, is the star of the Loop's Central Station, making your brand's static or video message truly unmissable to riders.

#### Specs

| Loop Tunnel Central<br>Station Video Wall | 63'W x 9'H     |  |
|-------------------------------------------|----------------|--|
| Spot length                               | 7.5 sec        |  |
| Resolution                                | 7680 x 1080 px |  |