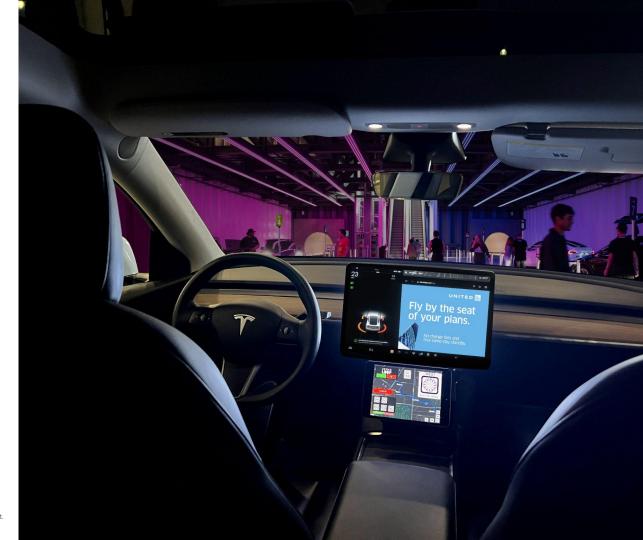

### Loop Tunnel Central Station Tesla In-Vehicle Digital Displays

Target specific show audiences with bold in-vehicle messaging in an up-close and intimate setting across the Tesla fleet as riders travel to their LVCC destinations.

#### **Specs**

| Spot length | 7.5 sec           |
|-------------|-------------------|
| Resolution  | 1280 W x 980 H px |