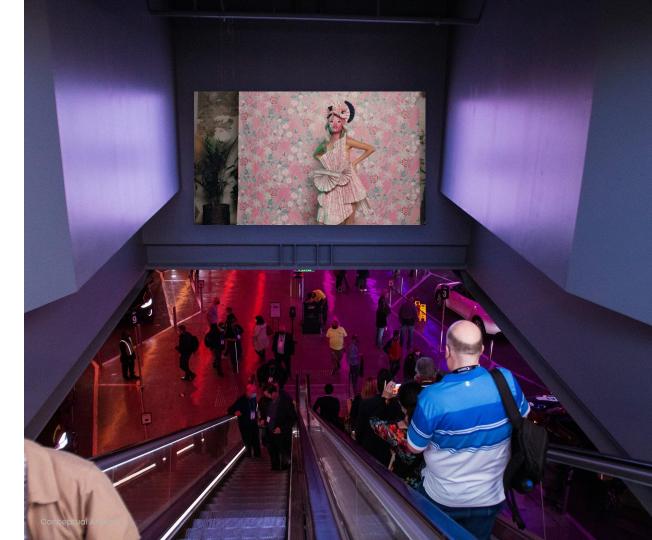

# Loop Tunnel Central Station Escalator Video Wall

Upon descent on the escalator into the Loop's Central Station, an overhead video wall greets excited riders.

#### Specs

| Loop Tunnel Central<br>Station Video Wall | 9.5′W x 5.25′H         |
|-------------------------------------------|------------------------|
| Spot length                               | 7.5 sec                |
| Resolution                                | 3840 W x 2160 H pixels |