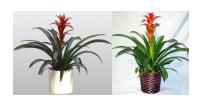

## **COLORFUL POTS OF VIBRANT FLOWERS!**

Seasonal

12"-18"H

| <b>\$40.00</b> /\$50.00 eacl |
|------------------------------|
|------------------------------|

Qty \_\_\_\_\_

White \_\_\_\_\_

Yellow \_\_\_\_

Lavender