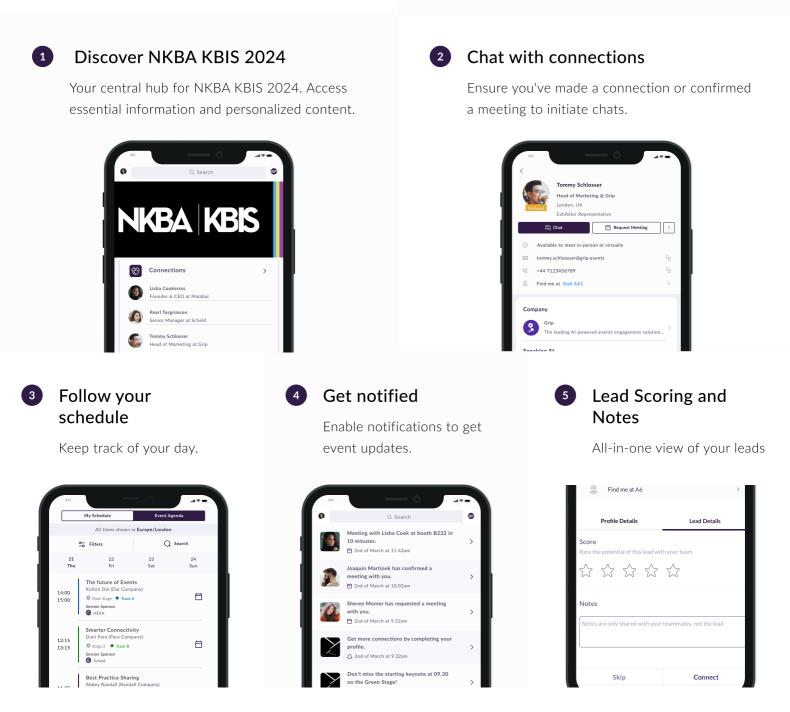

## The event Mobile App

| 8<br>1 | <b>凰</b> | #<br>3 | Д<br>4 |  |
|--------|----------|--------|--------|--|

We've carefully crafted this guide to help you harness the full potential of our event mobile app during NKBA KBIS 2024. Scan the QR code or **click here** for more in-depth resources.