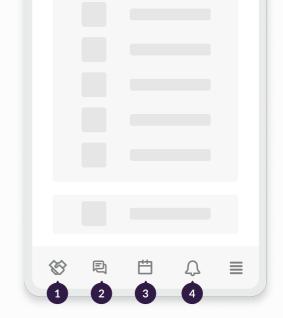

### The event Mobile App

#### Discover NKBA KBIS 2024

Your central hub for NKBA KBIS 2024. Access essential information and personalized content.

#### Follow your schedule

Keep track of your day. Note: Adding sessions to your schedule doesn't reserve seats—arrive early!

#### Chat with connections

Ensure you've made a connection or confirmed a meeting to initiate chats.

#### 4 Get notified

Never miss an update or opportunity! Turn on your notifications to be reminded of meetings and to receive event updates.