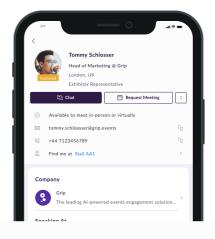

## Maximize your time at NKBA KBIS 2024

Update your Profile

Make the best first impression with a profile picture and powerful headline.

# Edit Profile Manage My Availability Account Settings

2 Manage your Availability

Prevent unnecessary rescheduling and meeting conflicts.