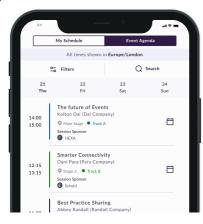

#### Follow your schedule

Keep track of your day. Note: Adding sessions to your schedule doesn't reserve seats—arrive early!