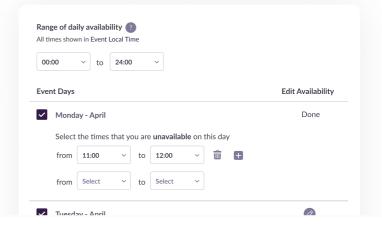

# Edit Profile Manage My Availability Account Settings

2 Manage your Availability

Prevent unnecessary rescheduling and meeting conflicts.