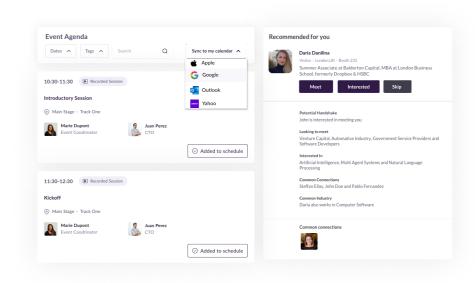

#### Build your Event Experience

- Expand your network by reviewing your Al-powered recommendations and exploring profile lists. Connect by sending meeting invites or showing interest in profiles.
- Explore the agenda to further customize your event experience

PRO TIP

MACDE

Subscribe to your calendar to add confirmed meetings and bookmarked sessions to your calendar