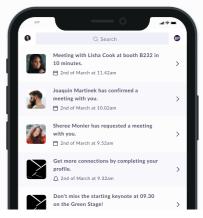

#### Chat with connections

Ensure you've made a connection or confirmed a meeting to initiate chats.

#### 4 Get notified

Never miss an update or opportunity! Turn on your notifications to be reminded of meetings and to receive event updates.