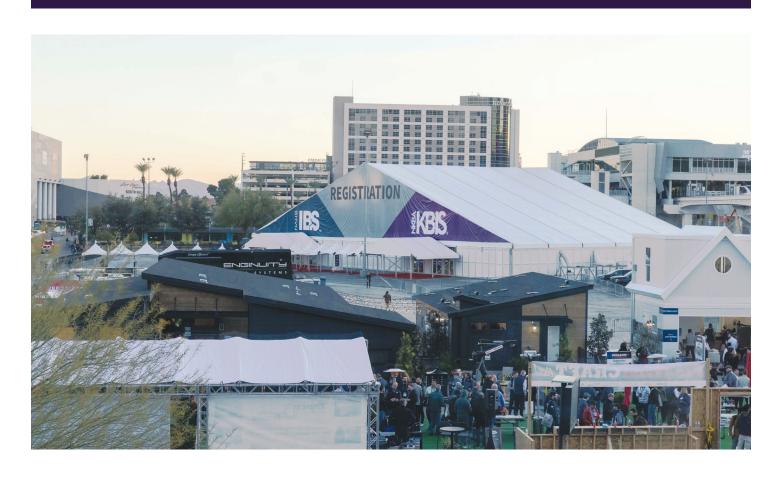

## THE EXPERIENCE ATTENDEES AND EXHIBITORS WANT

Affordable, fun, and experiential

This new outdoor exhibiting experience offers an opportunity to affordably expand your reach at KBIS. Whether this is your first booth or your chance to grab another, this space offers new opportunity now available for KBIS 2024 exhibitors.

Located in Silver Lot 3 just outside the South Hall, this is where you can be among the first to catch attendees before they walk into the LVCC. Alongside your booth, you can expect food trucks, seating, a beer garden, and a burn area—perfect for showing grills, barbecues, and contained fire pits for those with outdoor products.

#### MORE TO DO. MORE TO SEE. MORE TO EXPERIENCE.

BE PART OF THE GROWING KBIS EXPERIENCE.

KBIS 2024 will have even more exhibit space in an immersive outdoor area, providing a fun and affordable way to connect with attendees.