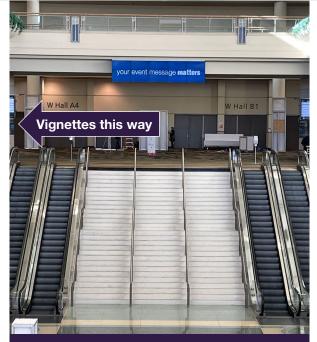

Escalators lead to West Hall KBIS/IBS entrance(s). KBIS Concourse Vignettes will be located to the left of the A4 doors

# Price: \$5,000

Above shows the West Hall Concourse outside KBIS West Hall entrances – vignettes will be along this hall (map on following page)

**Set up:** Monday, February 7 starting at 8:00am **Teardown:** Friday, February 11 by Noon