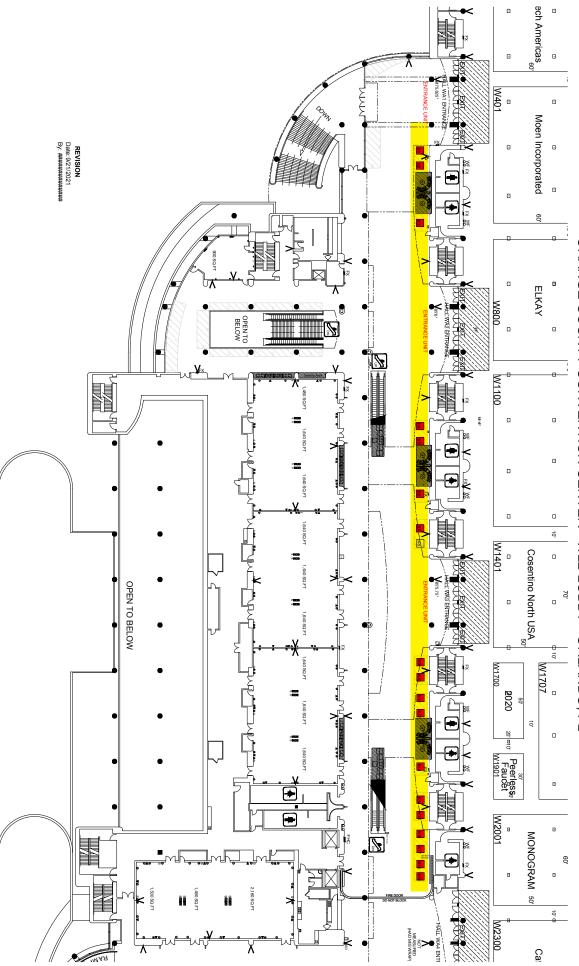

# Price: \$5,000

Above shows the West Hall Concourse outside KBIS West Hall entrances – vignettes will be along this hall (map on following page)

**Set up:** Monday, February 7 starting at 8:00am **Teardown:** Friday, February 11 by Noon