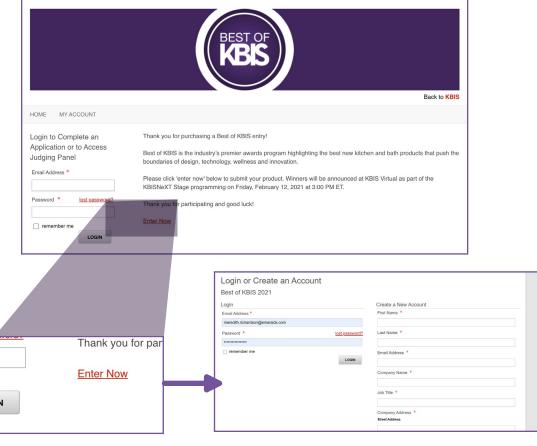

#### **Purchase**

Best of KBIS entries can be purchased through the A2Z exhibitor console.

#### **Enter your Products**

After you submit your payment, your sales representative will send you a link to complete your application.

Click "Enter Now" on the landing page.

On this page you can create your new Best of KBIS account.

## WHAT YOU WILL NEED TO ENTER

Make sure you have this information handy when you are ready to enter your product!

Items marked with a red asterisk (\*) are required

- 1. Product Name\*
- 2. Description\*