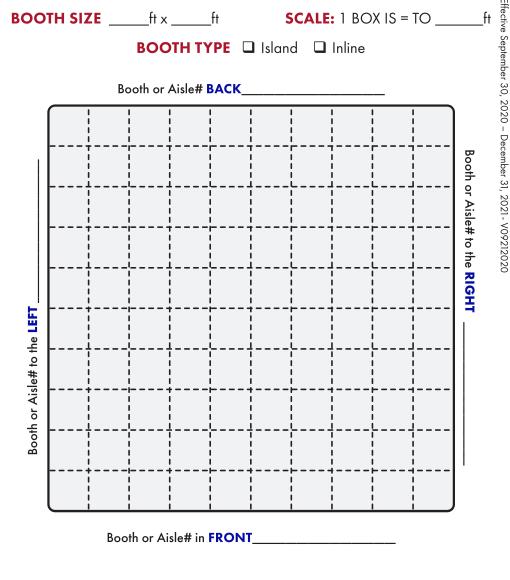

**IMPORTANT! Prior to installation of service, a complete Floorplan is required.** Please utilize this grid should you not have your own Floorplan to send us. You may use a different Floorplan for each service group (Telephone, Internet, etc.) or combine all services on one Floorplan. For a Floorplan to be considered complete it must include all the information listed below (Main Distribution Location "MDL", designated location of items within the booth, surrounding booths, scale-length and width).

**Booth Orientation:** For Smart City to accurately install services a minimum of one surrounding Booth or Aisle # is required, two or more is best.

# SPECIFY YOUR DESIRED LOCATION OF SERVICES

# X = MAIN DISTRIBUTION LOCATION (MDL)

The originating line(s) for service, whether overhead, a floor pocket or a column, will be delivered to a **"MDL"** before booth distribution. Example: Storage area, back of booth, etc. Unless specified, the default for the "MDL" will be the back of the booth or where Smart City deems the most convenient. All distribution of services to their final destination within the booth will originate from the Main Distribution Location "MDL". A per line move fee will apply to relocate services within your booth after they have been engineered and/or installed.

T = TELEPHONE/FAX
I = INTERNET SERVICE
H = HUBS
PC = PATCH CABLES
C = COMPUTERS

Location of primary **Internet Service "I"**, **Hubs "H"**, **Patch Cables "PC" and / or Computers "C"**. For Smart City to perform your floor work, you will need to indicate the location of each item you want cabled. Make sure to order your floor work, hubs, and patch cables early and in advance of the show moving in.