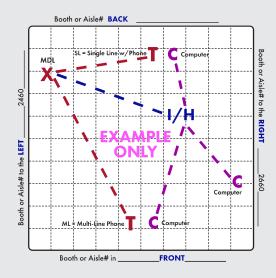

**IMPORTANT! Prior to installation of service, a complete Floorplan is required.** Please utilize this grid should you not have your own Floorplan to send us. You may use a different Floorplan for each service group (Telephone, Internet, etc.) or combine all services on one Floorplan. For a Floorplan to be considered complete it must include all the information listed below (Main Distribution Location "MDL", designated location of items within the booth, surrounding booths, scale-length and width).

**Booth Orientation:** For Smart City to accurately install services a minimum of one surrounding Booth or Aisle # is required, two or more is best.

# SPECIFY YOUR DESIRED LOCATION OF SERVICES

# X = MAIN DISTRIBUTION LOCATION (MDL)

The originating line(s) for service, whether overhead, a floor pocket or a column, will be delivered to a **"MDL"** before booth distribution. Example: Storage area, back of booth, etc. Unless specified, the default for the "MDL" will be the back of the booth or where Smart City deems the most convenient. All distribution of services to their final destination within the booth will originate from the Main Distribution Location "MDL". A per line move fee will apply to relocate services within your booth after they have been engineered and/or installed.

T = TELEPHONE/FAX
I = INTERNET SERVICE
H = HUBS
PC = PATCH CABLES
C = COMPUTERS

Location of primary **Internet Service "I"**, **Hubs "H"**, **Patch Cables "PC" and / or Computers "C"**. For Smart City to perform your floor work, you will need to indicate the location of each item you want cabled. Make sure to order your floor work, hubs, and patch cables early and in advance of the show moving in.