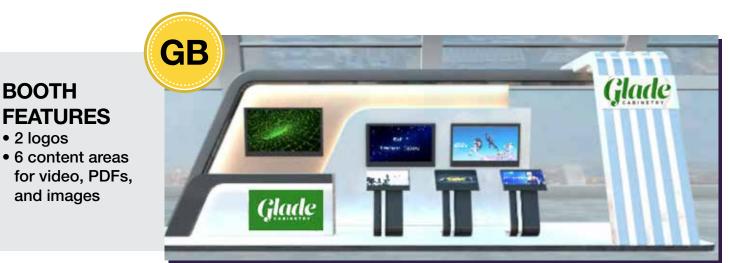

### **BOOTH FEATURES**

2 logos

BOOTH

2 logos

 6 content areas for video, PDFs, and images