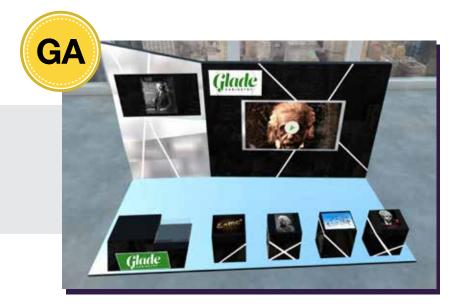

### SILVER LEVEL BOOTH TEMPLATES



### **BOOTH FEATURES**

8

- 1 logo
- 7 content areas for video, PDFs, and images

**BOOTH TEMPLATE** 

**OPTIONS** 



### **BOOTH FEATURES**

1 logo

4 content areas for video, PDFs, and images



#### **BOOTH FEATURES**

- 2 logos
- 4 content areas for video, PDFs, and images



### **BOOTH FEATURES**

- 2 logos
- 5 content areas for video, PDFs, and images





8

**BOOTH TEMPLATE** 

**OPTIONS** 

### **BOOTH FEATURES**

2 logos

BOOTH

2 logos

 6 content areas for video, PDFs, and images





### **BOOTH FEATURES**

- 4 logos
- 4 content areas for video, PDFs, and images

### PLATINUM LEVEL BOOTH TEMPLATES



### **BOOTH FEATURES**

- 4 logos
- 13 content areas for video, PDFs, and images

**BOOTH TEMPLATE** 

**OPTIONS** 

### **BOOTH FEATURES**

- 3 logos
- 9 content areas for video, PDFs, and images (ideal for 4 to 5 videos)



8



#### **BOOTH FEATURES**

- 2 logos
- 8 content areas for video, PDFs, and images

### REQUIREMENTS

# LOGOS

- Acceptable file formats: .eps, .svg, .png or .jpeg
- All fonts must be outlined
- RGB color mode
- 300dpi and a minimum of 3000 pixels on shortest side

# VIDEO

- Acceptable file formats: .mov, .mp4