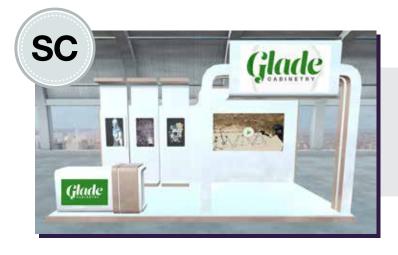

#### **BOOTH FEATURES**

- 2 logos
- 4 content areas for video, PDFs, and images