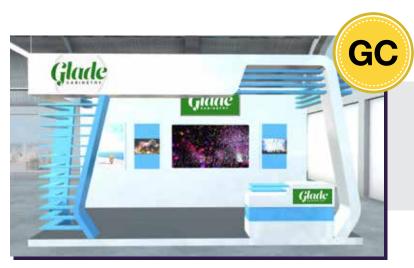

#### **BOOTH FEATURES**

- 2 logos
- 4 content areas for video, PDFs, and images