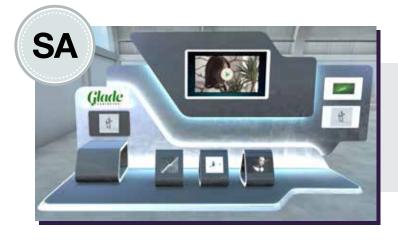

### **BOOTH FEATURES**

8

- 1 logo
- 7 content areas for video, PDFs, and images

**BOOTH TEMPLATE** 

**OPTIONS** 