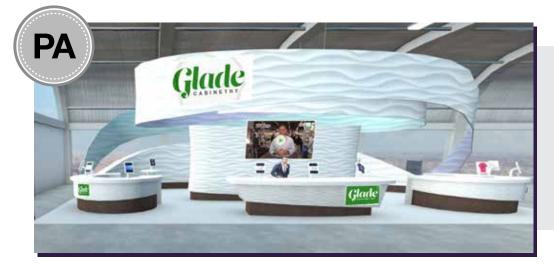

### **BOOTH FEATURES**

- 3 logos
- 9 content areas for video, PDFs, and images (ideal for 4 to 5 videos)

8