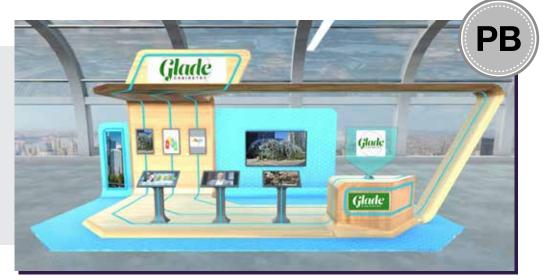

### **BOOTH FEATURES**

- 3 logos
- 9 content areas for video, PDFs, and images (ideal for 4 to 5 videos)

8