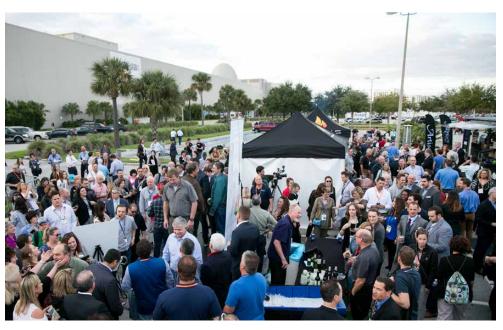

## THE BACKYARD

Take your products outdoor and display their capabilities! Located in the parking lot outside of South Hall, we'll host a selection of outdoor living exhibiting companies, as well as live cooking demonstrations, food trucks, cocktail events, and much more.

Exhibitors will need to bring a pop up tent. Tent permit not required if under 300 net square ft. If cooking, a permit is required. Sampling approval form required. Rain or Shine!

Current Exhibitors in KBIS 10x10 space: \$1,500 Non-Exhibiting Companies: Standard booth rates apply