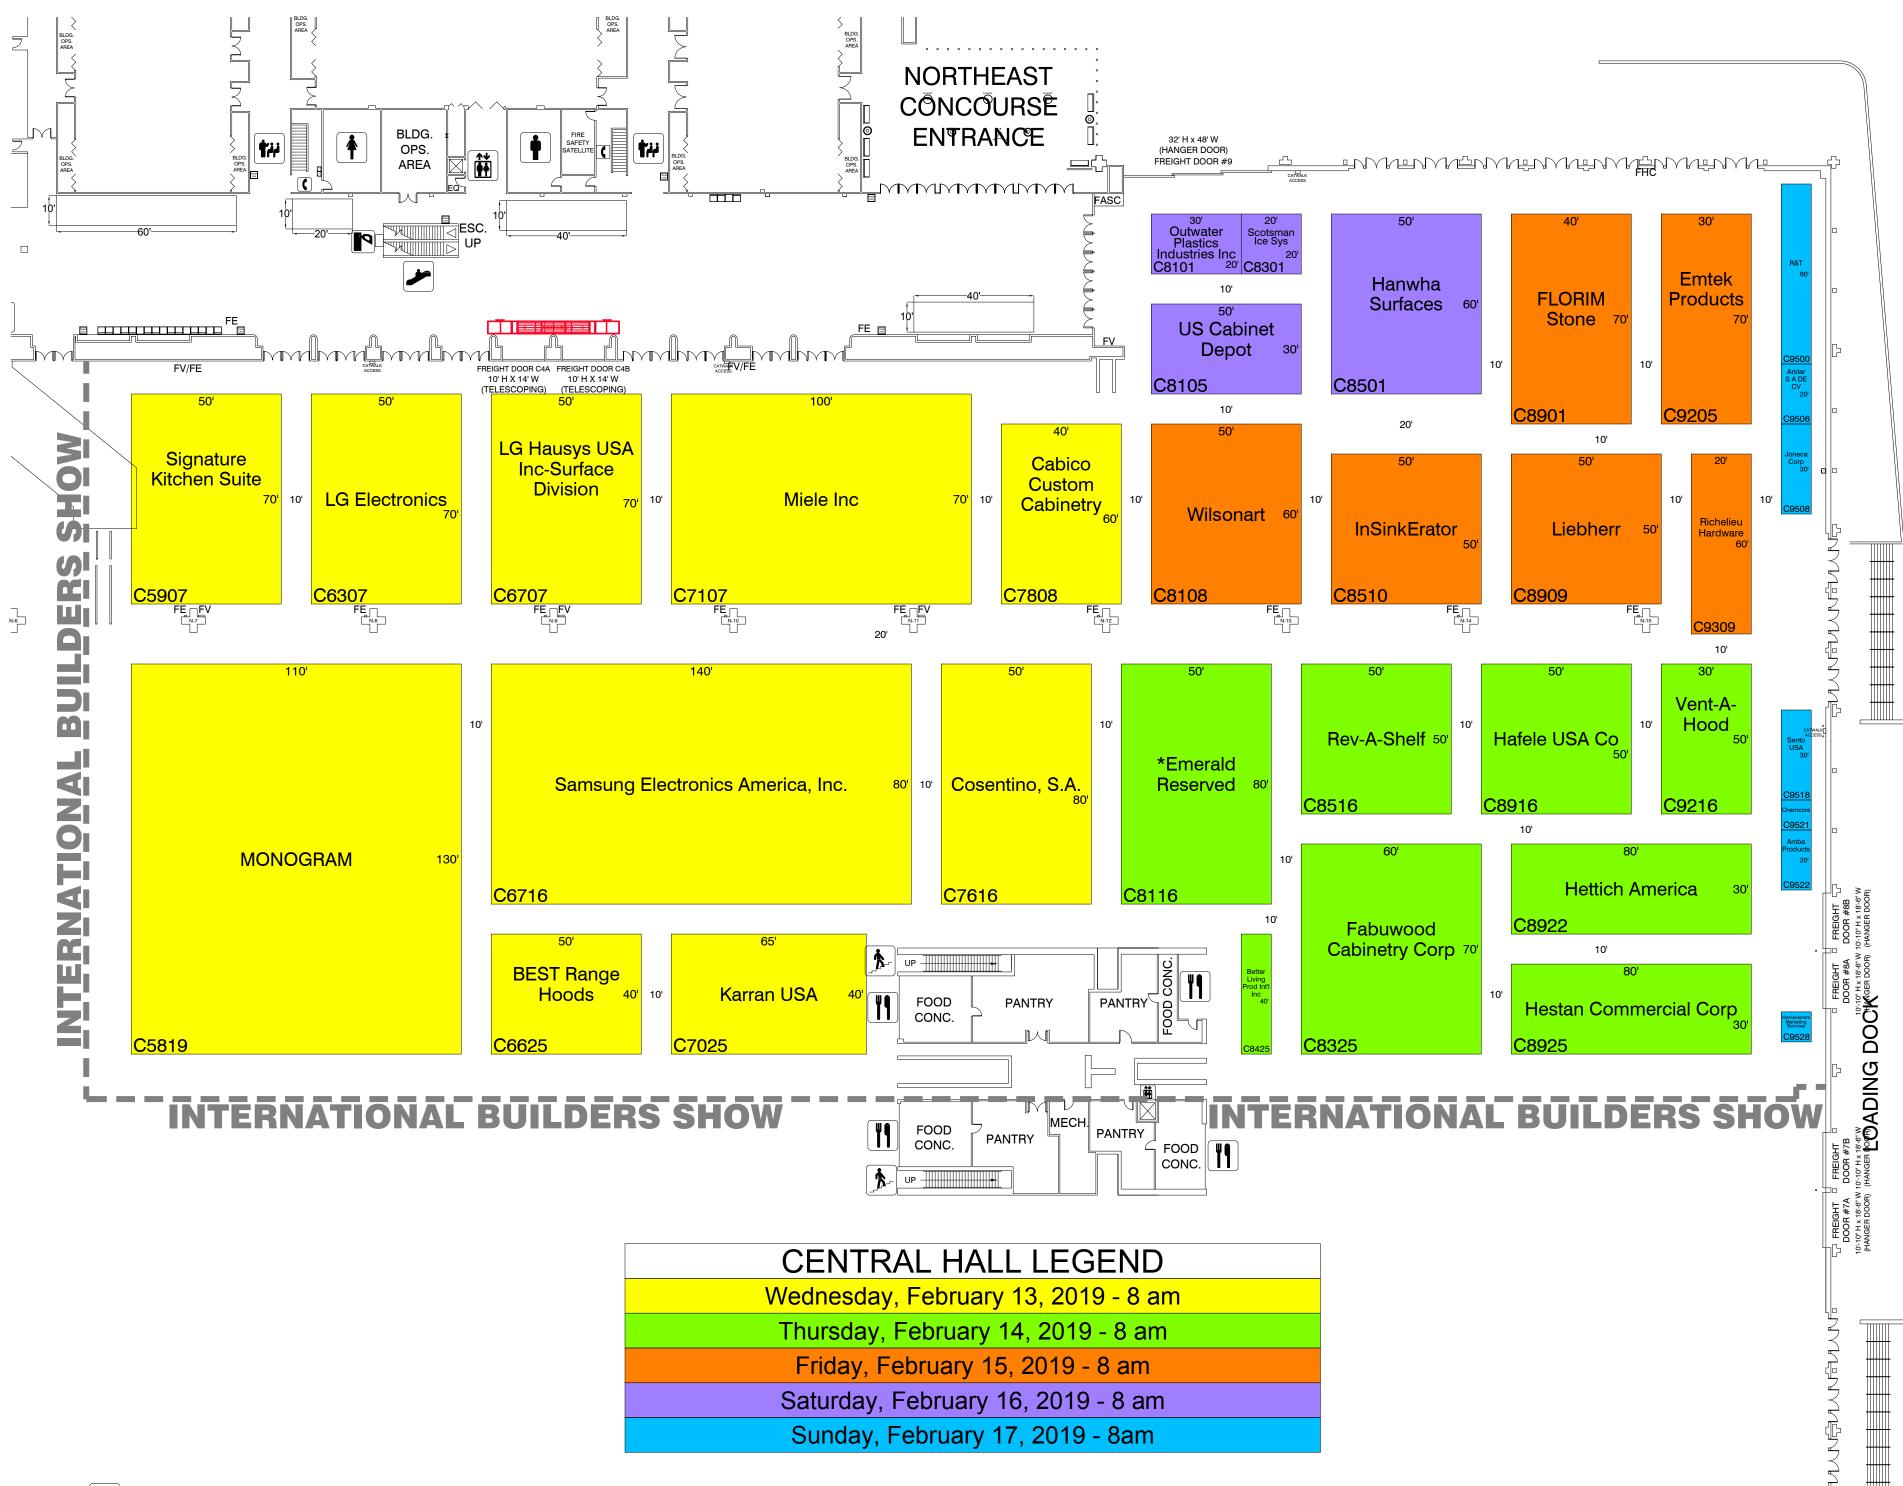

# **KITCHEN & BATH INDUSTRY SHOW 2019**

FEBRUARY 19 - 21, 2019

LAS VEGAS CONVENTION CENTER - CENTRAL HALL - LAS VEGAS, NV

#### REVISION

Date: 3/21/2018 By: J.DOMINGO, NRDC

**BOOTH COUNT** 

**BUILDING LEGEND** 

# Facility:

4569140 FP

Central Hall

dwg | Tab Name

**BIS 19 TARGET** 

ົດ

Bath

Feb/K

nch/NRDC/

Path

<u>e</u>

LAS VEGAS CONVENTION CENTER

Hall / Level:

City & State: LAS VEGAS. NV Scale: 1/32" = 1'-0" Job #: 464817 AE: CHERYL LADD-CAMPBELL Prod. AE: DEBORAH MIESSAU Started: 3/21/2018 Started By: J.DOMINGO, NRDC Prod. Branch: LAS VEGAS